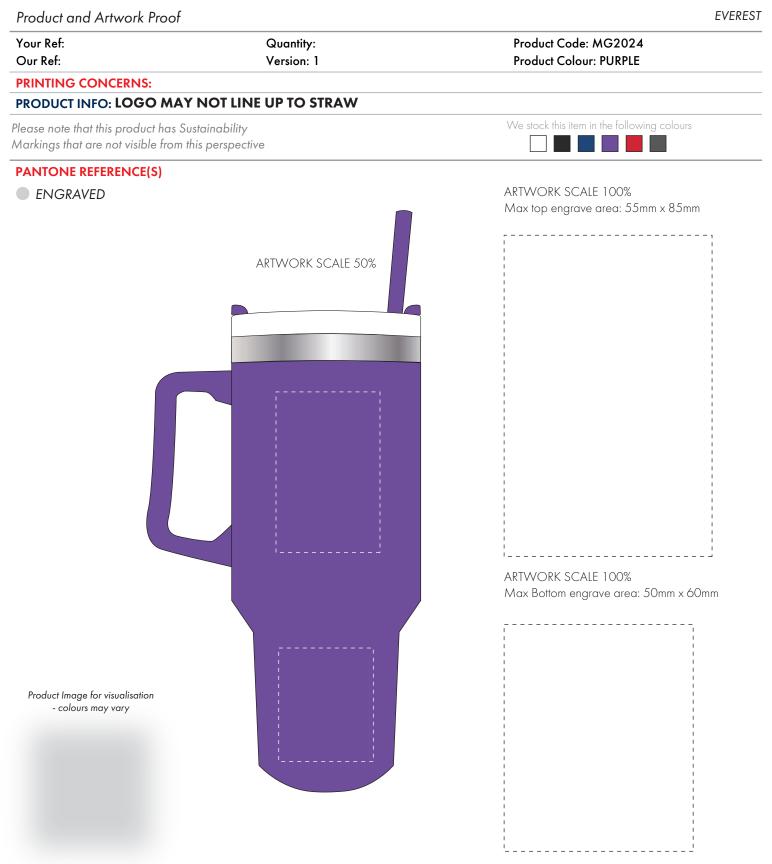

The dashed line is to demonstrate print area and will not appear on your printed item